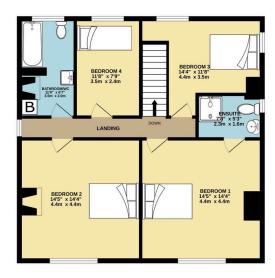

GROUND FLOOR 786 sq.ft. (73.0 sq.m.) approx.

1ST FLOOR 795 sq.ft. (73.8 sq.m.) approx.

TOTAL FLOOR AREA: 1580 sq.ft. (146.8 sq.m.) approx.
Whilst every attempt has been made to ensure the accuracy of the hospitan contained here, measurements of doors, windows, rooms and any short lems are approximate and no responsibility is taken for any error, prospective purchaser. The services, systems and appliances shown have not been tested and no guarante as to their operability or efficiency can be given.