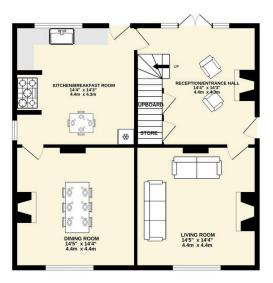

GROUND FLOOR 786 sq.ft. (73.0 sq.m.) approx.

1ST FLOOR 795 sq.ft. (73.8 sq.m.) approx.

TOTAL FLOOR AREA: 1580 sq.ft. (146.8 sq.m.) approx.
Whilst every attempt has been made to ensure the accuracy of the hospitan contained here, measurements of doors, windows, rooms and any short lems are approximate and no responsibility is taken for any error, prospective purchaser. The services, systems and appliances shown have not been tested and no guarante as to their operability or efficiency can be given.